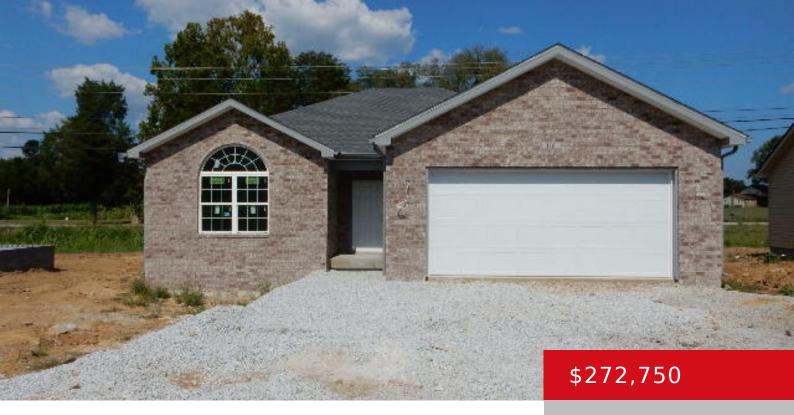

# 118 DIANE CT, LEBANON JUNCTION, KY 40150

http://zhomesre.com

New construction in new subdivision in Shepherdsville City Limits but has a Lebanon Junction address. City water and city sewers. Convenient to I-65 at Bernheim (Hwy 245). Still time to choose paint and flooring. Open house every Sunday 2-4. Stop in any Sunday between 2-4 to see finishes and other house plans you can choose [...]

#### **Basics**

Type: Single Family Residence Status: Active

Bedrooms: 3 beds Bathrooms: 2 baths

**Area: 1256** sq ft Lot size: 7405.2 sq ft Lot Features: Easement Year built: 2024

County Or Parish: Bullitt Subdivision Name: Helen Heights