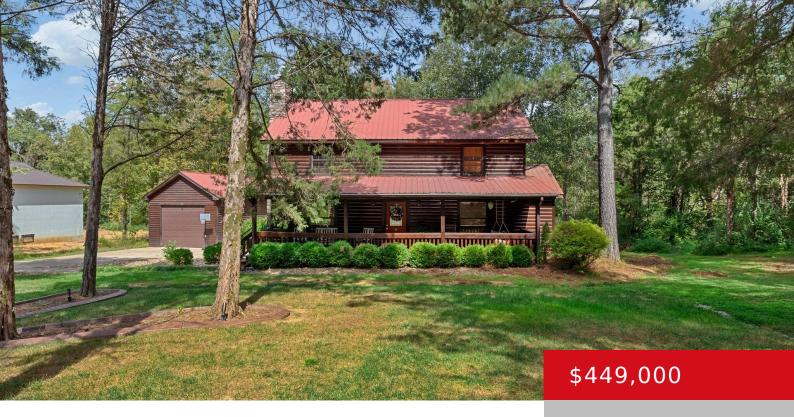

# 118 DOGWOOD RIDGE RD, CUB RUN, KY 42729

http://zhomesre.com

Welcome to Poplar Ridge Subdivision, your perfect escape from the hustle and bustle of city life—a serene lake retreat where relaxation meets nature! Nestled on nearly 3 acres of wooded privacy, this beautiful cabin is surrounded by mature trees, offering seclusion while you enjoy the covered patio and screened-in back porch. A spacious detached garage [...]

#### **Basics**

Type: Single Family Residence Status: Active

**Bedrooms: 2** beds **Bathrooms: 2** baths

**Area: 1937** sq ft **Lot size: 119354** sq ft

Year built: 2009 Lot Features: Covt/Restr, Sidewalk, Cleared, Wooded