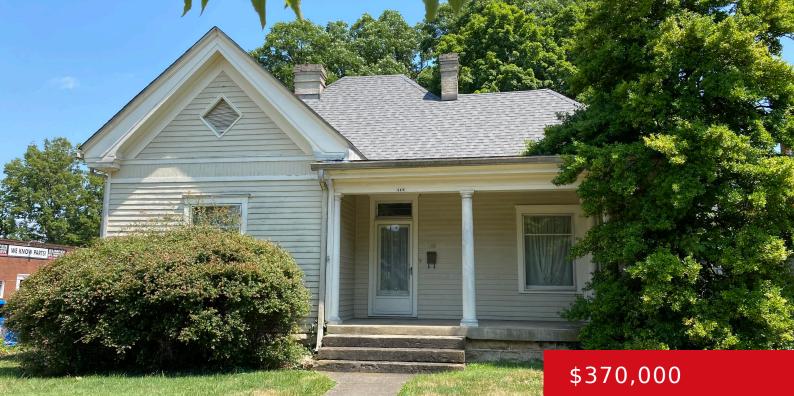

#### **118 W BROADWAY ST, BARDSTOWN, KY** 40004

http://zhomesre.com

Property is located in the Historic District of Bardstown, Ky, and subject to the rules and regulations of the Bardstown Historic Review Board.

### Basics

Type: Single Family Residence Bedrooms: 3 beds Area: 2138 sq ft Year built: 1910 County Or Parish: Nelson Bathrooms Full: 1 Status: Active Bathrooms: 2 baths Lot size: 0 sq ft Lot Features: Corner Subdivision Name: NONE

# **Building Details**

Stories: 1 Roof: Shingle Basement: None Electric: Residential
Construction Materials: Wood Frame

## **Amenities & Features**

Cooling: None

**Utilities:** Electricity Connected, Fuel:Natural, Public Sewer, Public Water

**Exterior Features:** Patio, Out Buildings, Porch

Parking Features: None

Heating: Steam