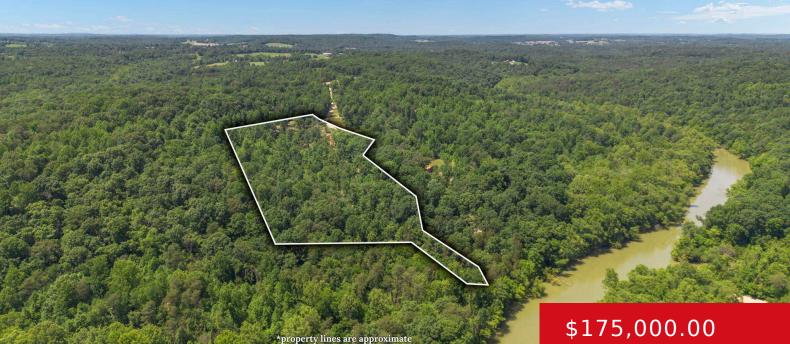

#### **1180 WEBB FORD RD, CLARKSON, KY 42726** http://zhomesre.com

Here's your chance to fish Nolin River, hunt morels, willd turkey or deer, on your own unrestricted +/-11.92 acre riverfront retreat. The owner has installed county water, electric, a primitive cabin, and an RV hookup.

#### \$175,000.00

Google

Map data ©2024