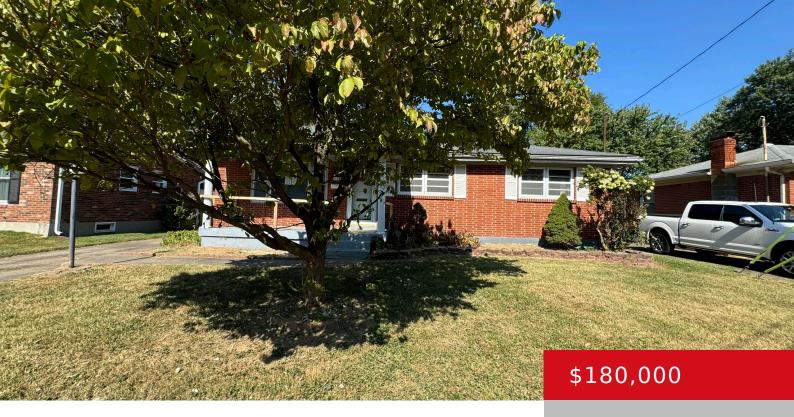

# 11806 DEARING WOODS DR, LOUISVILLE, KY 40272

http://zhomesre.com

Come see this diamond in the rough. Add your special touch and it'll be your dream home. This property is Sold AS IS with no warranty expressed, written or implied. Buyer to verify all information including, but not limited to flood zone, square footage, lot size, foundations, utilities, zoning and intended uses. Call today to [...]

### **Basics**

**Type:** Single Family Residence

Bedrooms: 3 beds Area: 2177 sq ft Year built: 1965

County Or Parish: Jefferson

**Bathrooms Full: 2** 

Status: Active

Bathrooms: 2 baths
Lot size: 8712 sq ft
Lot Features: Level

# **Building Details**

**Foundation Details:** Poured Concrete **Stories:** 1

**Electric:** Residential **Fencing:** Privacy, Chain Link

Roof: Shingle Construction Materials: Brick, Vinyl Siding

**Garage Spaces:** 3 **Basement:** Partially finished