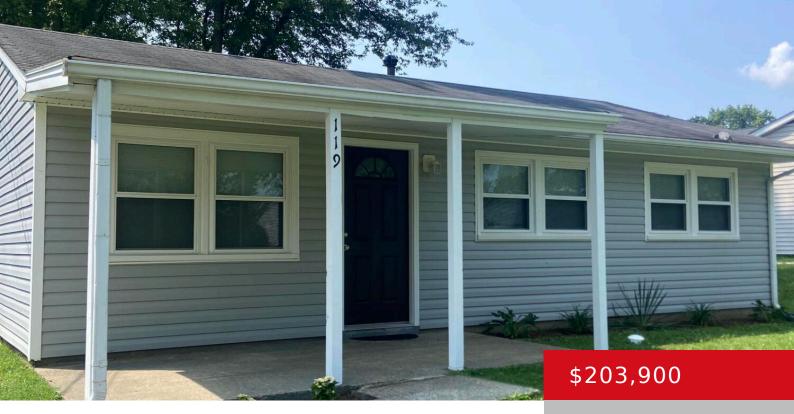

#### **119 BRIARWOOD LN, LOUISVILLE, KY 40229** http://zhomesre.com

Wow! Looking for a dollhouse starter home tucked away in the Hillview area? This is it! This three bedroom one bath ranch is MOVE IN READY! Updates include carpet, LVP, kitchen faucet and sink, sliding glass door, light fixtures and ceiling fan, commode and vanity. The fenced back yard is great for outdoor events, and [...]

#### Basics

Type: Single Family Residence Bedrooms: 3 beds Area: 1000 sq ft Year built: 1973 Subdivision Name: HILLVIEW Status: Pending Bathrooms: 1 bath Lot size: 10890 sq ft County Or Parish: Bullitt Bathrooms Full: 1

# **Building Details**

Foundation Details: Slab Electric: Residential Roof: Shingle Basement: None Stories: 1 Fencing: Chain Link Construction Materials: Vinyl Siding