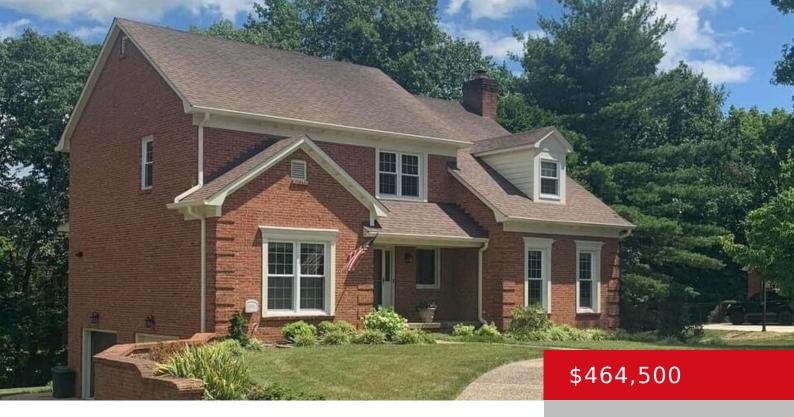

# 119 ENGLEWOOD DR, BARDSTOWN, KY 40004

http://zhomesre.com

Welcome to 119 Englewood Dr., located in the desirable Wellington Place Neighborhood. This charming home features 4 bedrooms and 3.5 bathrooms. As you approach, you'll notice the classic brick exterior and welcoming entrance. To the right of the foyer, you'll find the large formal living room and to the left, the formal dining room that [...]

#### **Basics**

**Type:** Single Family Residence

Bedrooms: 4 beds Area: 3567 sq ft Year built: 1989

**Subdivision Name: WELLINGTON PLACE** 

Status: Pending

Bathrooms: 4 baths Lot size: 21780 sq ft

County Or Parish: Nelson

## **Building Details**

**Foundation Details:** Poured Concrete **Stories:** 2

Electric: Residential Roof: Shingle

**Construction Materials:** Brick, Vinyl Siding **Garage Spaces:** 2

Basement: Walkout Finished

### **Amenities & Features**

**Cooling:** Central Air, Heat Pump Fireplaces Total: 1

Exterior Features: Patio, Porch, Deck Utilities: Public Sewer

Parking Features: Attached Heating: Electric, Heat Pump