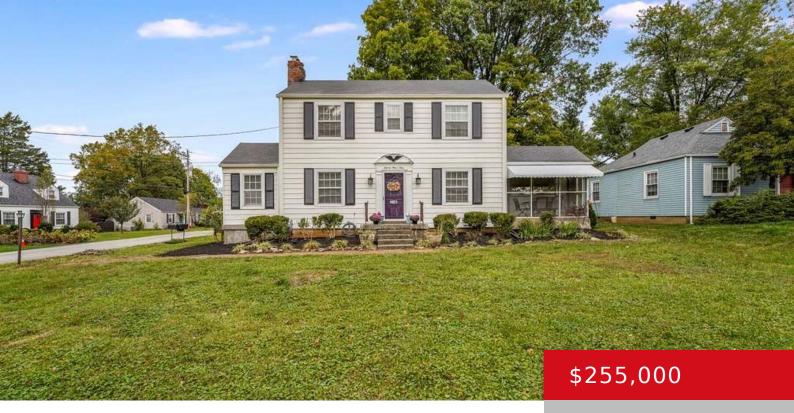

# 11901 LOCUST RD, LOUISVILLE, KY 40243

http://zhomesre.com

Welcome to this delightful 2-bedroom, 1.5-bathroom home nestled in the heart of historic Middletown. Step inside to discover the timeless elegance of original hardwood floors that flow throughout the main level. The inviting living room boasts a cozy fireplace, perfect for creating a warm ambiance during gatherings. On the first floor, you'll find an office [...]

- 2 beds
- 2 baths
- Single Family Residence
- Active
- 1940 sq ft

### Basics

Type: Single Family Residence Bedrooms: 2 beds Area: 1940 sq ft Year built: 1941 County Or Parish: Jefferson Bathrooms Full: 1

Status: Active Bathrooms: 2 baths Lot size: 9840 sq ft Lot Features: Corner Subdivision Name: JULE CLIF