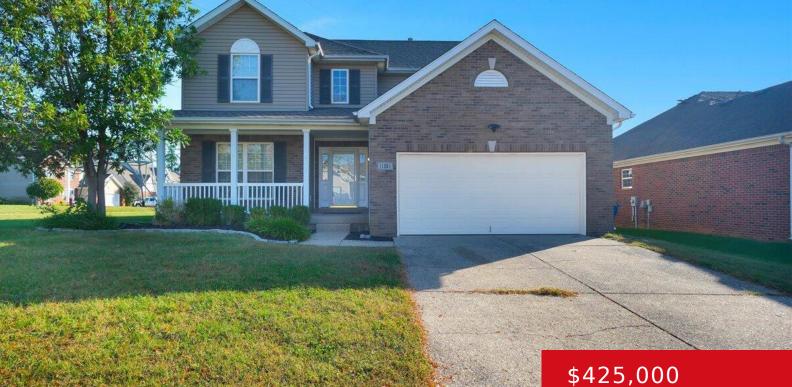

#### **11901 MEMORY RUN PL, LOUISVILLE, KY** 40243

http://zhomesre.com

Welcome to 11901 Memory Run Place located in desirable Middletown. This charming corner lot property boasts 4 spacious bedrooms and 3.5 bathrooms and fenced in back yard. The expansive living space includes 2,047 square feet above ground, complemented by an additional 884 square feet of finished basement. As you enter this lovely home, you will [...]

## Basics

| Type: Single Family Residence | Status: Active                                 |
|-------------------------------|------------------------------------------------|
| Bedrooms: 4 beds              | Bathrooms: 4 baths                             |
| <b>Area: 2931</b> sq ft       | Lot size: 9583.2 sq ft                         |
| Year built: 2005              | Lot Features: Corner, Sidewalk, Cleared, Level |
| County Or Parish: Jefferson   | Subdivision Name: MEMORY PLACE                 |
| Bathrooms Full: 3             |                                                |

# **Building Details**

| Foundation Details: Poured Concrete | Stories: 2                                                     |
|-------------------------------------|----------------------------------------------------------------|
| Electric: Residential               | Fencing: Privacy, Full, SplitRail                              |
| Roof: Shingle                       | <b>Construction Materials:</b> Wood Frame, Brick, Vinyl Siding |
| Garage Spaces: 2                    | Basement: Finished                                             |

## **Amenities & Features**

Cooling: Central AirFireplaces Total: 1Exterior Features: Porch, DeckUtilities: Electricity Connected, Fuel:Natural, Public<br/>Sewer, Public WaterParking Features: Attached, EntryHeating: Forced Air, Natural Gas