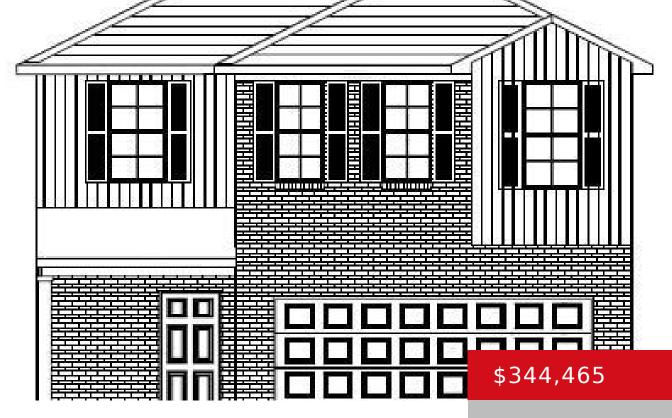

#### **11901 PARKVIEW TRACE DR, LOUISVILLE, KY** 40229

http://zhomesre.com

NEW FLOOR PLAN! The Cedar Cove is part of the Trend Collection by Ball Homes. This two-story home with 4 bedrooms, 2.5 baths offers a versatile flex area than can be used as dining room, playroom or an office. The open kitchen and family room (with fireplace) are located at the rear of the home [...]

### Basics

| Type: Single Family Residence | Status: Active                                 |
|-------------------------------|------------------------------------------------|
| Bedrooms: 4 beds              | Bathrooms: 3 baths                             |
| <b>Area: 2284</b> sq ft       | Lot size: 8937 sq ft                           |
| Year built: 2024              | Lot Features: Covt/Restr, Cul De Sac, Sidewalk |
| County Or Parish: Jefferson   | Subdivision Name: PARKSIDE AT MT WASHINGTON    |
| Bathrooms Full: 2             |                                                |