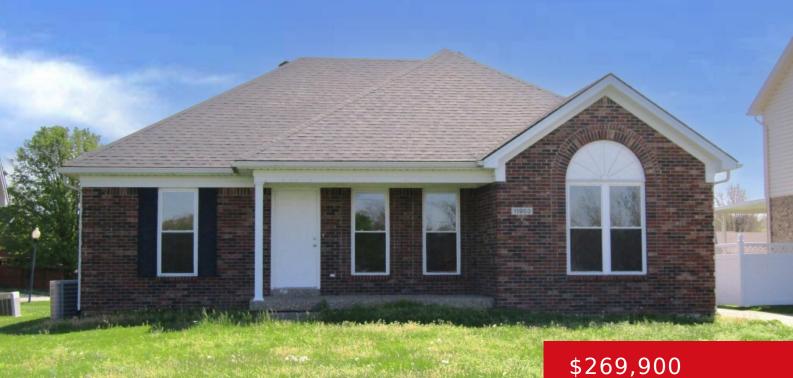

## 11903 E ORELL RD, LOUISVILLE, KY 40272

http://zhomesre.com

Fantastic 3 bedroom, 2 bath brick ranch. Split bedroom floor plan. Nice dining area. unfinished basement. New paint, vinyl and carpet!! Seller requires pre approval and proof of funds with all offers

#### Basics

Type: Single Family Residence Bedrooms: 3 beds Area: 1314 sq ft Year built: 2000 Subdivision Name: WINDING BROOK Status: Active Bathrooms: 2 baths Lot size: 9147.6 sq ft County Or Parish: Jefferson Bathrooms Full: 2

# **Building Details**

Stories: 1 Roof: Shingle Basement: Unfinished Electric: Residential Construction Materials: Brick