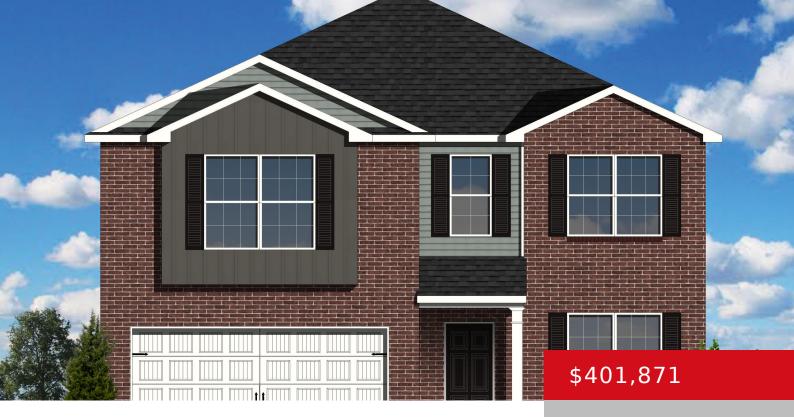

# 11911 PARKVIEW TRACE DR, LOUISVILLE, KY 40229

http://zhomesre.com

This Sycamore Bend, which is a plan from the Trend Collection by Ball Homes, is a two story plan that is configured with 4 bedrooms, including a first floor guest bedroom and full bath. The plan offers a versatile flex room off the entry and an open kitchen and family room at the rear of [...]

- 4 heds
- 3 haths
- Single Family Residence
- Active
- 2519 sq ft

### **Basics**

Type: Single Family Residence Status: Active

Bedrooms: 4 beds Bathrooms: 3 baths

Area: 2519 sq ft Lot size: 8905 sq ft

Year built: 2024 Lot Features: Covt/Restr, Sidewalk

County Or Parish: Jefferson Subdivision Name: PARKSIDE AT MT WASHINGTON