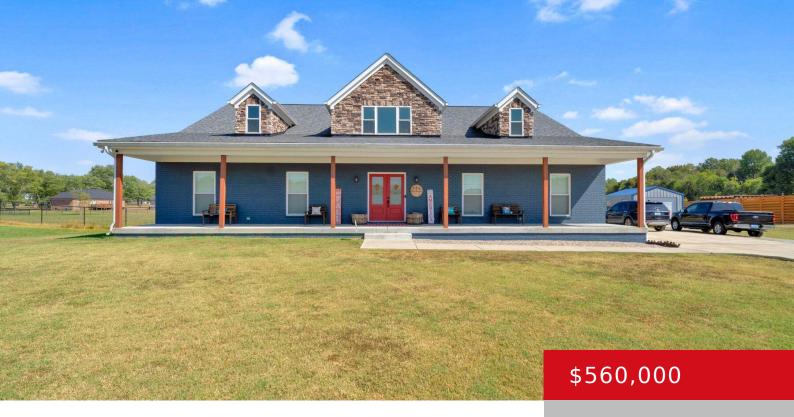

#### 11913 LOWER RIVER RD, LOUISVILLE, KY 40272

http://zhomesre.com

This fantastic HUGE newly built ranch home has absolutely everything you could possibly imagine or want. With 5 bedrooms upstairs and a large open area for entertainment the possibilities here are limitless. Only 5. years old with no maintenance required and completely move in ready. Located on 1.4 acres of open ground to use however [...]

### Basics

Type: Single Family Residence Bedrooms: 5 beds Area: 5258 sq ft Year built: 2019 County Or Parish: Jefferson Bathrooms Full: 3 Status: Pending Bathrooms: 4 baths Lot size: 60984 sq ft Lot Features: Cleared Subdivision Name: ORELL STATION

## **Building Details**

Foundation Details: Poured Concrete Electric: Residential Roof: Shingle Garage Spaces: 2 Stories: 1 Fencing: None Construction Materials: Brk/Ven Basement: Partially finished

# **Amenities & Features**

Cooling: Central Air Exterior Features: Patio, Porch Fireplaces Total: 1 Utilities: Electricity Connected, Public Sewer, Public Water

Parking Features: Attached, Driveway Heating: Forced Air, Natural Gas