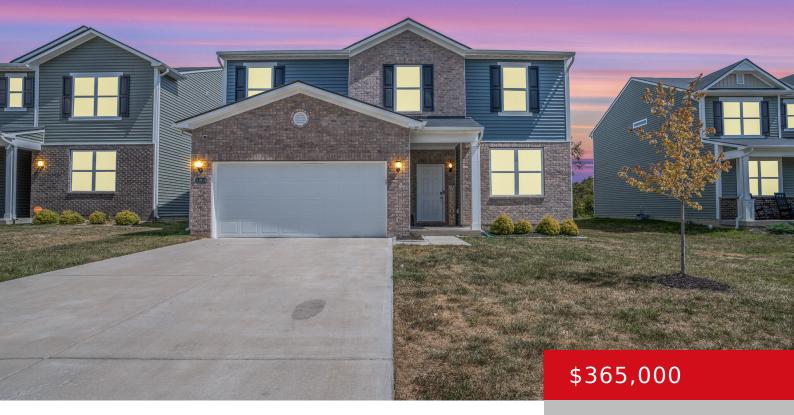

# 11914 WOODEN TRACE DR, LOUISVILLE, KY 40229

http://zhomesre.com

Step into a world of elegance and comfort in this spacious twostory haven, where luxury meets thoughtful design. Spanning 2,265 square feet, this exquisite home offers four inviting bedrooms and three beautifully crafted bathrooms. The open floor plan seamlessly connects the living, dining, and kitchen areas, perfect for both entertaining and everyday living. The kitchen [...]

#### **Basics**

**Type:** Single Family Residence **Status:** Active

Bedrooms: 4 beds

Area: 2265 sq ft

Bathrooms: 3 baths

Lot size: 7148 sq ft

Year built: 2022 County Or Parish: Jefferson

**Subdivision Name:** Timber Creek **Bathrooms Full:** 2