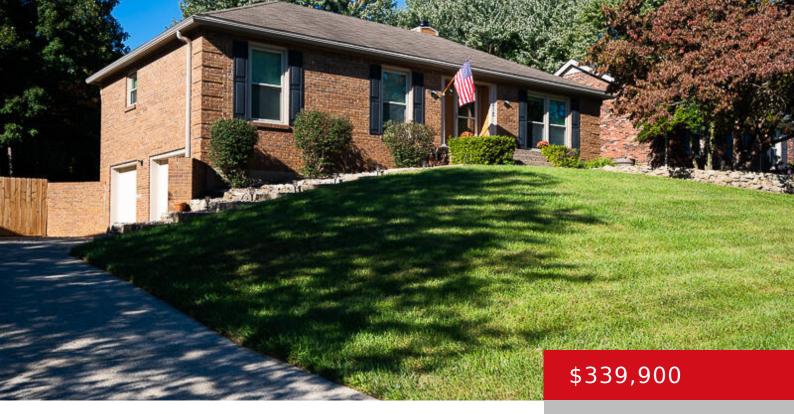

#### 11915 SPRINGMEADOW LN, GOSHEN, KY 40026

http://zhomesre.com

Welcome to Goshen Hills! This sweet brick ranch with its lower level garage has been lovingly lived in for many years and remodeled a LOT! Recently the kitchen cabinets, floors, both bathrooms, some lights, electrical panel...have all been updated. More updates include lots of millwork including crown molding, base mold, ceiling and fireplace surround. Closet [...]

- 3 beds
- 2 baths
- Single Family Residence
- Active
- 1300 sq ft

## Basics

Type: Single Family Residence Bedrooms: 3 beds Area: 1300 sq ft Year built: 1979 County Or Parish: Oldham Bathrooms Full: 2 Status: Active Bathrooms: 2 baths Lot size: 12196.8 sq ft Lot Features: Level Subdivision Name: GOSHEN HILLS

## **Building Details**

Foundation Details: Poured Concrete Electric: Residential Roof: Shingle Garage Spaces: 2 Stories: 1 Fencing: Full Construction Materials: Brick Basement: Unfinished

# **Amenities & Features**

**Cooling:** Central Air **Exterior Features:** Out Buildings, Porch, Deck

**Parking Features:** 2 Car Carport, Attached, Entry Side, Lower Level, Driveway