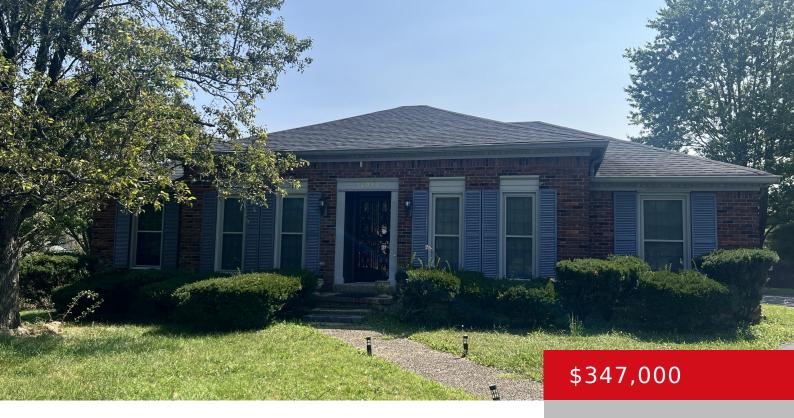

## 11916 BERRY HILL RD, LOUISVILLE, KY 40243

http://zhomesre.com

Welcome to this beautiful freshly painted, all brick ranch style home. It offers 1,560 sqf of comfortable living space with 3 bedroom and 2 full bathrooms, and cozy family room featuring a fireplace. The full basement provides ample storage or potential additional living areas. A side-entry, 2 car garage with a service door adds convenience. [...]

#### **Basics**

**Type:** Single Family Residence **Status:** Active

**Bedrooms: 3** beds **Bathrooms: 2** baths

**Area: 1531** sq ft **Lot size: 10454.4** sq ft

Year built: 1976 Lot Features: Cul De Sac, Sidewalk

# **Building Details**

**Foundation Details:** Poured Concrete **Stories:** 1

Electric: Residential Roof: Shingle

**Construction Materials:** Brick **Garage Spaces:** 2

**Basement:** Unfinished