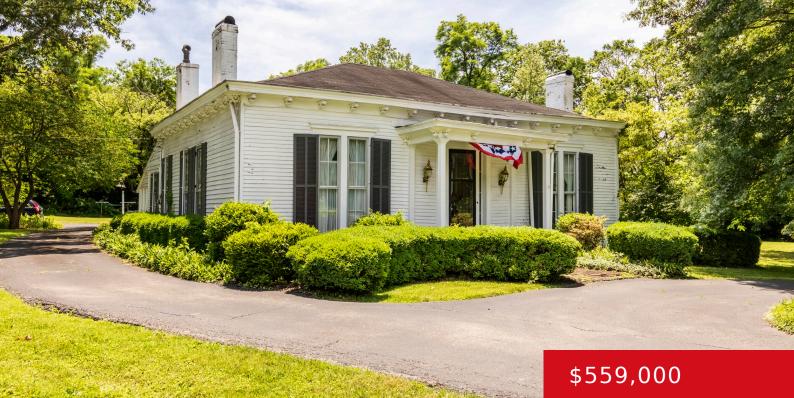

# 11918 OLD SHELBYVILLE RD, LOUISVILLE, KY 40243

http://zhomesre.com

RARE OPPORTUNITY! Unique opportunity to own acreage and 1 story home in the heart of Historic Middletown. Whether you want to have your own garden, host large groups, or create your own soccer field, this property could accommodate. Also, with over 3500 square feet, this spacious Historic Greek Revival style home offers 4 bedrooms, 2 [...]

#### **Basics**

**Type:** Single Family Residence **Status:** Active

**Bedrooms: 4** beds **Bathrooms: 2** baths

**Area: 3780** sq ft **Lot size: 77101.2** sq ft

Year built: 1859 County Or Parish: Jefferson