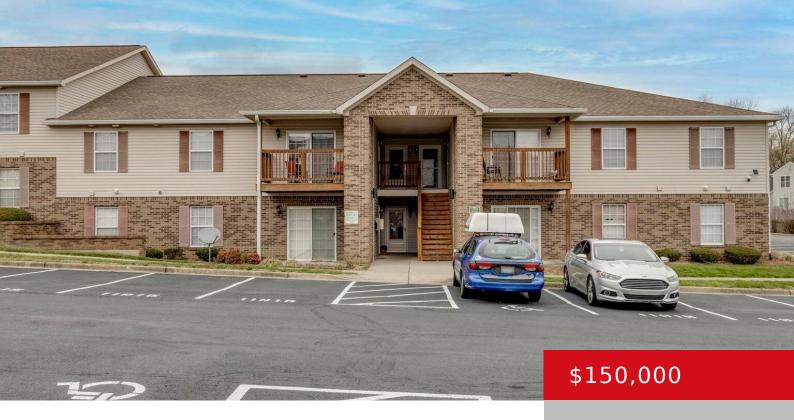

# 11919 TAZWELL DR, 6, LOUISVILLE, KY 40245

http://zhomesre.com

Lovely 2 bedroom 2 bathroom condo in theWest port road area. Currently tenant occupied until 06/30/2024. Relaxing Balcony, Enjoy your morning coffee or unwind in the evening. Great Parking: Assigned parking with additional visitor spots. Affordable and low maintenance fees.

- 2 beds
- 2 haths
- Condominium
- Pending
- 970 sq ft

#### **Basics**

**Type:** Condominium **Status:** Pending

Bedrooms: 2 beds Bathrooms: 2 baths

Area: 970 sq ft Lot size: 0 sq ft

Year built: 2003 County Or Parish: Jefferson

**Subdivision Name:** NONE **Bathrooms Full:** 2

## **Amenities & Features**

Cooling: Central Air Exterior Features: Balcony

Heating: Forced Air, Natural Gas