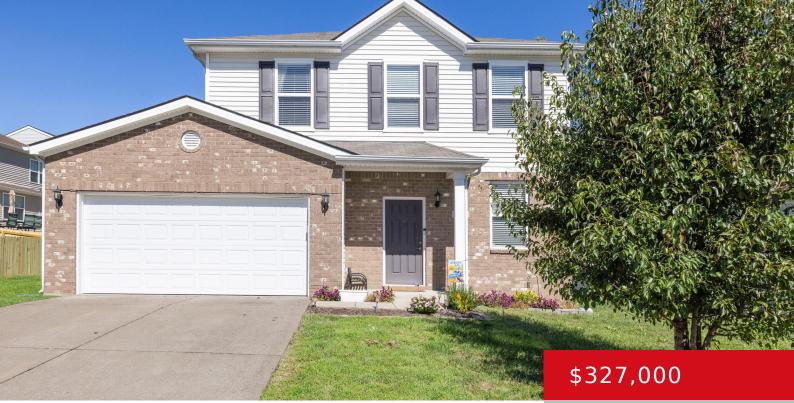

#### 11928 TROTTINGHAM CIR, LOUISVILLE, KY 40299

http://zhomesre.com

You're going to want to check out this home that just hit the market. This lovely 2 Story home features 3 bedrooms, 2 and a half bathrooms, 2 Car Garage. The first floor offers a large living room, Open Great Room and Kitchen with Breakfast bar, stainless steel appliances, and access to the patio and [...]

- 3 beds
- 3 baths
- Single Family Residence
- Active
- 1713 sq ft

#### Basics

Type: Single Family Residence Bedrooms: 3 beds Area: 1713 sq ft Year built: 2016 Subdivision Name: HANOVER TRACE Status: Active Bathrooms: 3 baths Lot size: 6098.4 sq ft County Or Parish: Jefferson Bathrooms Full: 2

### **Building Details**

Foundation Details: Poured Concrete Electric: Residential Roof: Shingle Garage Spaces: 2 Stories: 2 Fencing: None Construction Materials: Brick, Vinyl Siding Basement: None

# **Amenities & Features**

Cooling: Central AirExterior Features: PatioUtilities: Public Sewer, Public WaterParking Features: Attached, Entry Front, DrivewayHeating: Forced Air, Natural Gas