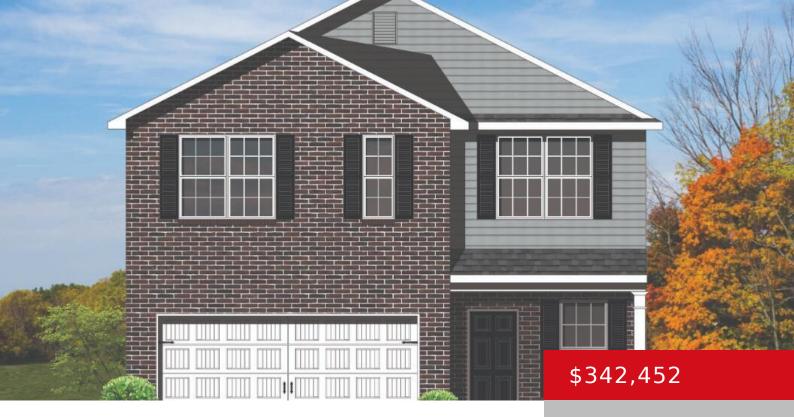

# 11929 PARKVIEW TRACE DR, LOUISVILLE, KY 40229

http://zhomesre.com

The Balsam Springs, part of the Trend Collection by Ball Homes, is a two-story plan with an open first floor layout and lots of second floor living space. The kitchen and family room are open to each other and include a direct vent gas fireplace. The kitchen features a full complement of stainless appliances (gas [...]

- 4 heds
- 3 haths
- Single Family Residence
- Active
- 2233 sq ft

#### **Basics**

Type: Single Family Residence Status: Active

Bedrooms: 4 beds Bathrooms: 3 baths

Area: 2233 sq ft Lot size: 8240 sq ft

Year built: 2024 Lot Features: Corner, Covt/Restr, Sidewalk

County Or Parish: Jefferson Subdivision Name: PARKSIDE AT MT WASHINGTON