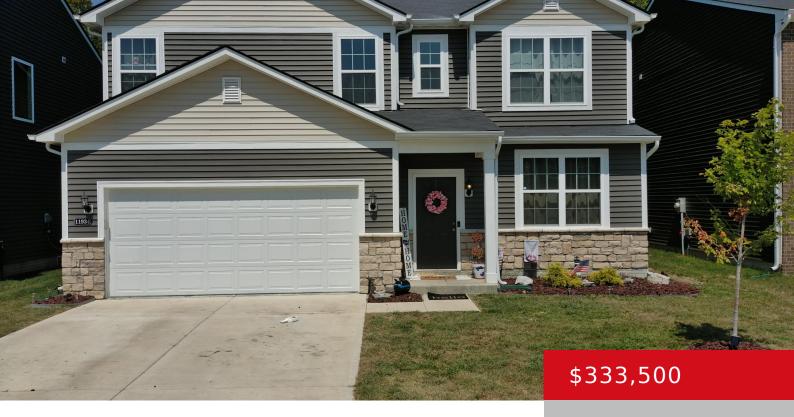

# 11934 WOODEN TRACE DR, LOUISVILLE, KY 40229

http://zhomesre.com

Welcome home to this 3 bedroom, 2 1/2 bath, two story that has an open foyer entry, 9 ft ceilings and natural light from the oversized windows. There is a first floor flex room that can be used as a home office. Open concept kitchen has a large granite island with pendant lighting. The kitchen [...]

#### **Basics**

**Type:** Single Family Residence

Bedrooms: 3 beds

Area: 2126 sq ft

Lot size: 6096 sq ft

Year built: 2022 Lot Features: Sidewalk

County Or Parish: Jefferson Subdivision Name: Timber Creek

**Bathrooms Full:** 2

## **Building Details**

Foundation Details: Slab, Poured Concrete Stories: 2

Electric: Residential Fencing: None

**Roof:** Shingle **Construction Materials:** Wood Frame, Vinyl

Siding, Stone Veneer

Status: Active