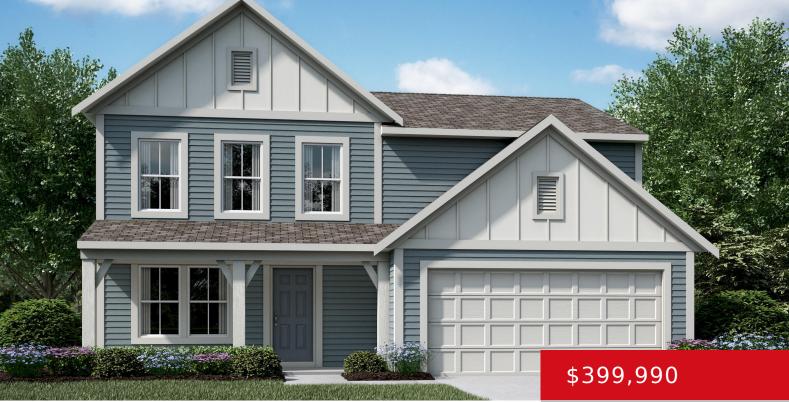

#### **12 FOX TAIL RUN, MT WASHINGTON, KY** 40047

http://zhomesre.com

Trendy new Wesley Modern Farmhouse plan by Fischer Homes in beautiful Bethel Springs featuring a welcoming covered front porch. Once inside you'll find a private study with double doors. Open concept with an island kitchen with stainless steel appliances, upgraded cabinetry with 42 inch uppers and soft close hinges, durable quartz counters, pantry and walk-out [...]

#### Basics

Type: Single Family Residence Bedrooms: 3 beds Area: 1842 sq ft Year built: 2024 Subdivision Name: Bethel Springs Status: Active Bathrooms: 3 baths Lot size: 7200 sq ft County Or Parish: Bullitt Bathrooms Full: 2

# **Building Details**

Foundation Details: Poured ConcreteStories: 2Electric: ResidentialFencing: NoneRoof: ShingleConstruction Materials: Vinyl Siding, Fiber CementGarage Spaces: 2Basement: Unfinished