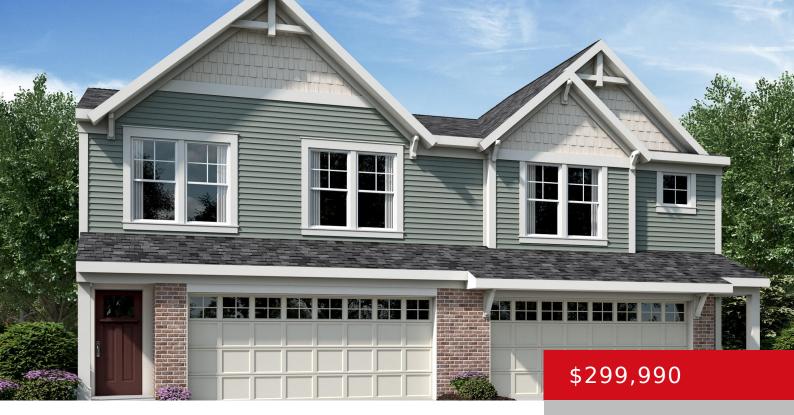

# **120 EXPLORATION PATH, 5B, SHELBYVILLE, KY 40065**

http://zhomesre.com

New Construction by Fischer Homes in the beautiful Discovery Point community. This plan offers an island kitchen with pantry, Oak cabinetry, quartz countertops, and stainless steel appliances. Spacious family room expands to light-filled dining room. Upstairs features Primary Suite with private bath with double bowl vanity, shower and walk-in closet. Two additional secondary bedrooms, loft, [...]

- 3 beds
- 3 baths
- Single Family Residence
- Active
- 1657 sq ft

#### Basics

Type: Single Family Residence Bedrooms: 3 beds Area: 1657 sq ft Year built: 2024 Subdivision Name: DISCOVERY POINT Status: Active Bathrooms: 3 baths Lot size: 4550 sq ft County Or Parish: Shelby Bathrooms Full: 2

### **Building Details**

Foundation Details: Slab Electric: Residential Roof: Shingle Garage Spaces: 2 Stories: 2 Fencing: None Construction Materials: Brick, Vinyl Siding Basement: None