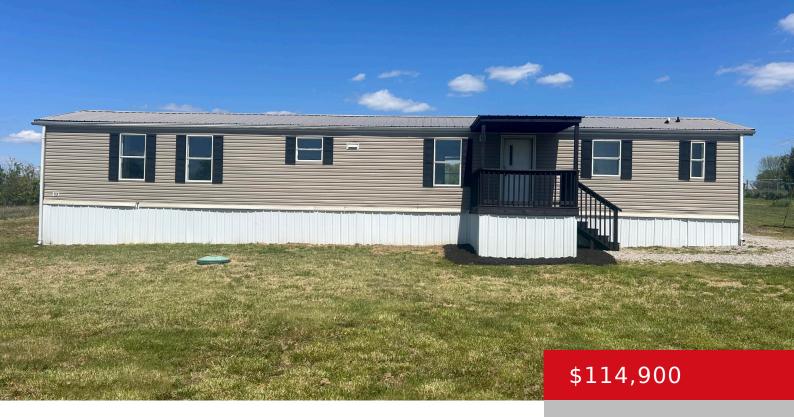

### 120 KIPER RD, LEITCHFIELD, KY 42754

http://zhomesre.com

\*\*\*BLOWOUT 4th of JULY SPECIAL\*\*\* SELLER WILL ENTERTAIN YOUR HIGHEST AND BEST OFFER BY 10pm on 7/7/24!!! HURRY! THIS WON'T LAST!!! Lease option, cash, or conventional only. Up for sale is a newly remodeled home that is sitting on 1 acre! This 1,056 livable sq ft home features new paint, flooring, bathrooms, light fixtures, landscaping, [...]

### **Basics**

**Type:** Single Family Residence **Status:** Active

Bedrooms: 3 beds

Area: 1056 sq ft

Bathrooms: 2 baths

Lot size: 43560 sq ft

Year built: 1998 County Or Parish: Grayson

**Subdivision Name:** NONE **Bathrooms Full:** 2

# **Building Details**

Foundation Details: Concrete Blk Stories: 1

**Electric:** Residential **Fencing:** None

Roof: Metal Construction Materials: Wood Frame, Vinyl Siding

Basement: None

## **Amenities & Features**

Cooling: Central Air Exterior Features: Deck

**Heating:** Electric