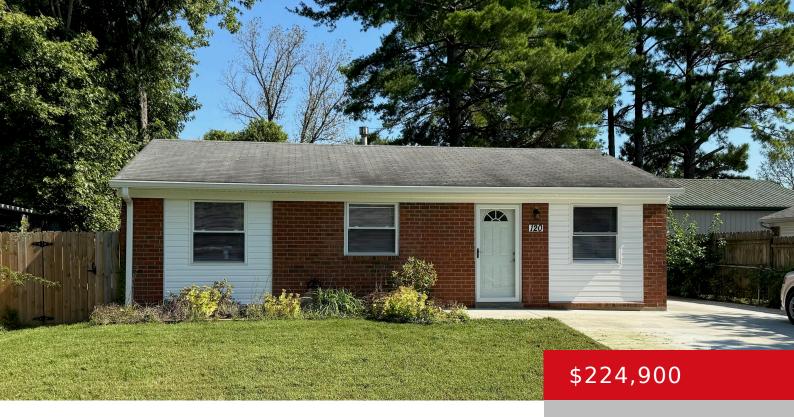

# 120 LINKWOOD CT, LOUISVILLE, KY 40229

http://zhomesre.com

Great 3-bedroom 1-bath opportunity in convenient location.

Updated kitchen, bathroom and flooring. New driveway with offstreet parking for 5. Shed in the back yard along with a fire pit.

Parking for 6 in driveway.

- 3 heds
- 1 hath
- Single Family Residence
- Active
- 1031 sq ft

#### **Basics**

**Type:** Single Family Residence

Bedrooms: 3 beds

Area: 1031 sq ft

Bathrooms: 1 bath

Lot size: 7405 sq ft

Year built: 1975

Lot Features: Cul De Sac