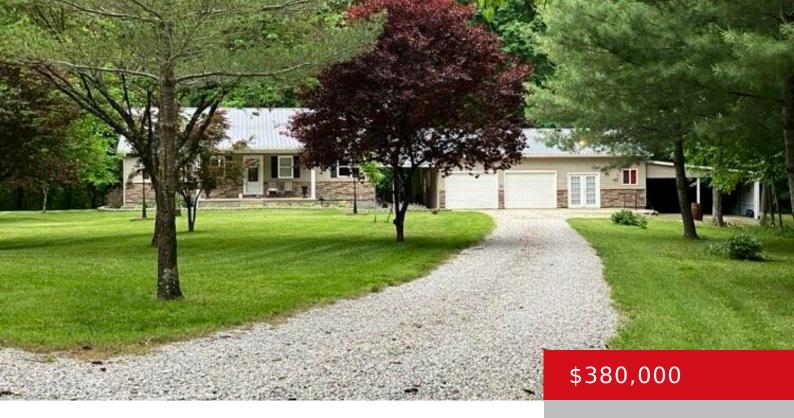

#### **120 LITTLE HOUSE RD, LEITCHFIELD, KY** 42754

http://zhomesre.com

MOTIVATED SELLER ! This secluded property is a nature lover's dream with beautiful mature trees, cliffs, and creeks that borders the U.S. Government flowage easement for Rough River Reservoir. The home has a very nice kitchen with taupe/gray cabinets and beautiful counter tops. The stove and refrigerator remain. The spacious living room is just off [...]

#### Basics

Type: Single Family Residence Bedrooms: 2 beds Area: 1408 sq ft Year built: 2006 Subdivision Name: NONE Status: Pending Bathrooms: 2 baths Lot size: 536659.2 sq ft County Or Parish: Grayson Bathrooms Full: 2

## **Building Details**

Foundation Details: Crawl Space, Concrete<br/>BlkStories: 1Electric: ResidentialFencing: PartialRoof: MetalConstruction Materials: Block, Vinyl Siding,<br/>Stone VeneerGarage Spaces: 2Basement: None

# **Amenities & Features**

Exterior Features: Out Buildings, Porch, CreekUtilities: Electricity Connected, Septic<br/>SystemParking Features: 2 Car Carport, Attached, Entry<br/>FrontHeating: Electric, Heat Pump