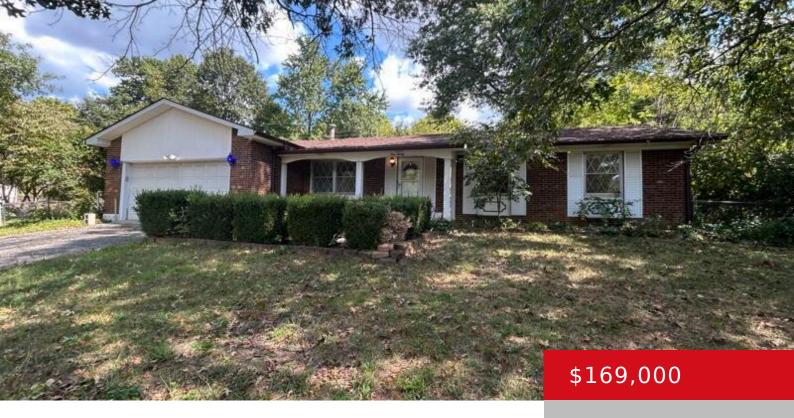

#### 120 PARKSIDE CIR, VINE GROVE, KY 40175

http://zhomesre.com

Ranch with 3 bedrooms and 2 baths. Has a living room, den and dining room. The enclosed back porch leads out to the fenced backyard where there are two shed.

#### **Basics**

**Type:** Single Family Residence

Bedrooms: 3 beds Bathrooms: 2 baths

**Area: 1604** sq ft **Lot size: 16552.8** sq ft

Year built: 1969 County Or Parish: Hardin

**Status:** Pending

**Subdivision Name:** PARKVIEW PLACE **Bathrooms Full:** 2