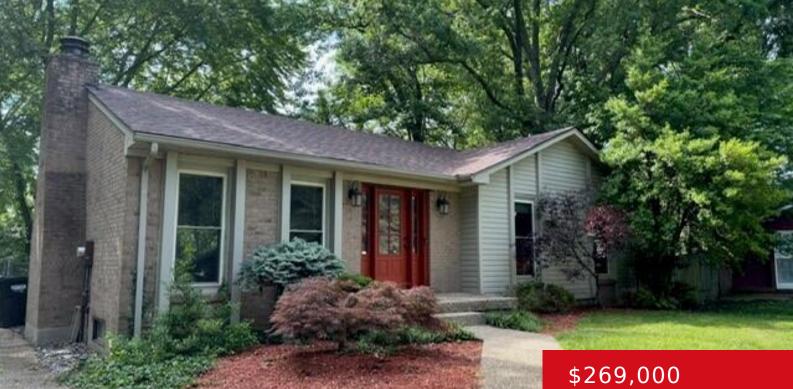

#### 12004 WIDE SPRING CT, LOUISVILLE, KY 40245

http://zhomesre.com

MOTIVATED SELLER, BRING OFFERS!!! Don't miss out on this move in ready 3 bedroom, 2 bathroom home, with partially finished basement in a great location! All appliances remain. New roof June of 2024. Ring camera system stays which includes two flood light cameras, doorbell camera and window alarms. Close to shopping, dining, and expressways. Schedule [...]

#### Basics

Type: Single Family Residence Bedrooms: 3 beds Area: 1532 sq ft Year built: 1978 Subdivision Name: COLDSTREAM Status: Active Bathrooms: 2 baths Lot size: 10018.8 sq ft County Or Parish: Jefferson Bathrooms Full: 2

# **Building Details**

Foundation Details: Crawl SpaceStories: 1Electric: ResidentialFencing: Chain LinkRoof: ShingleConstruction Materials: Brick, Vinyl SidingBasement: Partially finished