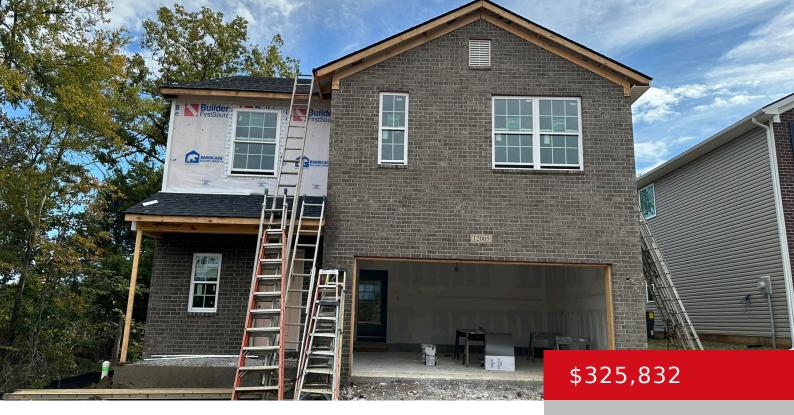

# 12005 PARKVIEW TRACE DR, LOUISVILLE, KY 40229

http://zhomesre.com

The Bedford Hill, part of the Trend Collection by Ball Homes, is two story plan with a very open first floor layout. The island kitchen offers both a breakfast area and countertop dining, and a large pantry. The kitchen opens to the family room at the rear of the home. Upstairs are the primary bedroom [...]

#### **Basics**

Type: Single Family Residence Status: Active

Bedrooms: 4 beds Bathrooms: 3 baths

Area: 2043 sq ft Lot size: 6594 sq ft

Year built: 2024 Lot Features: Covt/Restr, Sidewalk

County Or Parish: Jefferson Subdivision Name: PARKSIDE AT MT WASHINGTON

Front