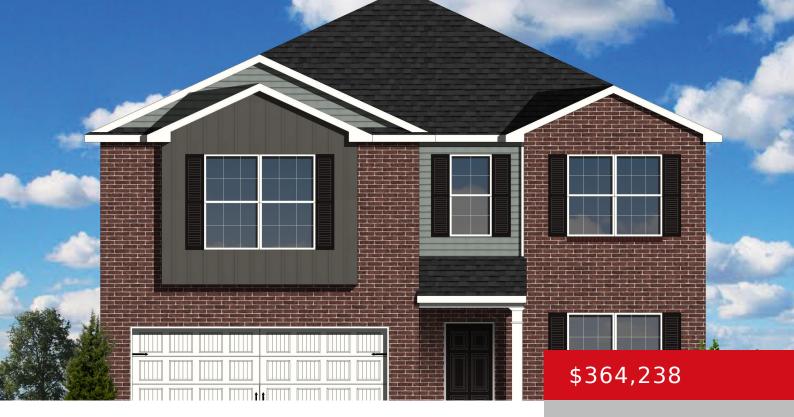

# 12010 PARKVIEW TRACE DR, LOUISVILLE, KY 40229

http://zhomesre.com

Welcome to Sycamore Bend, a beautifully designed home offering the perfect blend of comfort and style. This spacious floor plan features four bedrooms and three full bathrooms with open concept living. Key Features: • First Floor Convenience: Enjoy the practicality of a first-floor guest bedroom and a full bath, perfect for guests or multi-generational living. [...]

- 4 heds
- 3 haths
- Single Family Residence
- Active
- 2519 sq ft

#### **Basics**

Type: Single Family Residence Status: Active

Bedrooms: 4 beds Bathrooms: 3 baths

Area: 2519 sq ft Lot size: 5481 sq ft

Year built: 2024 Lot Features: Covt/Restr, Sidewalk

County Or Parish: Jefferson Subdivision Name: PARKSIDE AT MT WASHINGTON