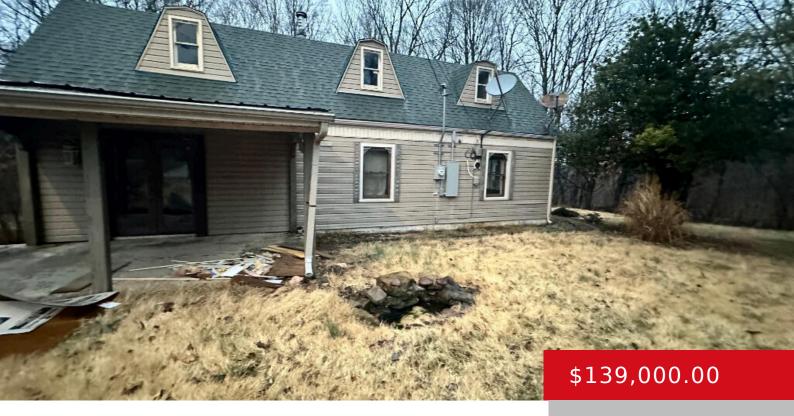

# 12010 SNAWDER LN, FAIRDALE, KY 40118

http://zhomesre.com

4/1 - Great home for the right buyer

- 1 hads
- 1 bath
- Single Family Residence
- Residential
- Pending
- 2033 sq ft

## **Basics**

Category: Residential **Type:** Single Family Residence

Year built: 1979

**Status:** Pending Bedrooms: 4 beds Bathrooms: 1 bath **Area: 2033** sq ft

**Lot size: 60988** sq ft County Or Parish: Jefferson **Subdivision Name: NONE** 