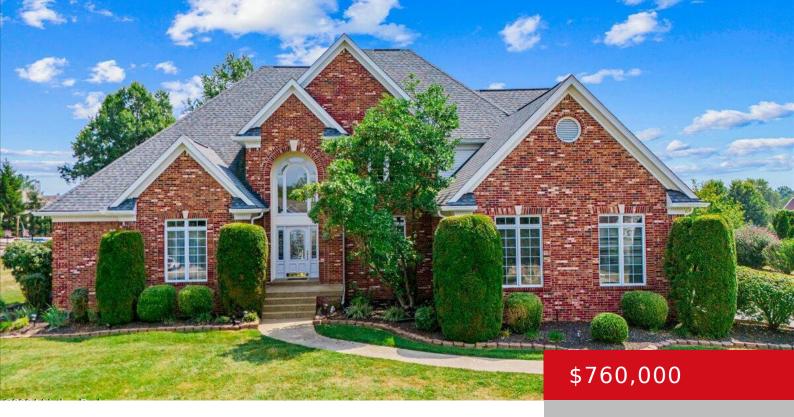

## 12019 HUNTING CREST, PROSPECT, KY 40059

http://zhomesre.com

OPEN HOUSE IS CANCELLED. This gorgeous one-owner home is massive in size and space, with a 5th non-confirming bedroom in the basement, and is part of one of the most sought-after neighborhoods in Oldham County. Home to the prestigious Hunting Creek Country Club, there are activities, social events, and amenities for the entire family all [...]

#### **Basics**

**Type:** Single Family Residence **Status:** Active Under Contract

**Bedrooms: 4** beds **Bathrooms: 5** baths

**Area: 6160** sq ft **Lot size: 44431.2** sq ft

Year built: 1998 Lot Features: Covt/Restr, Sidewalk