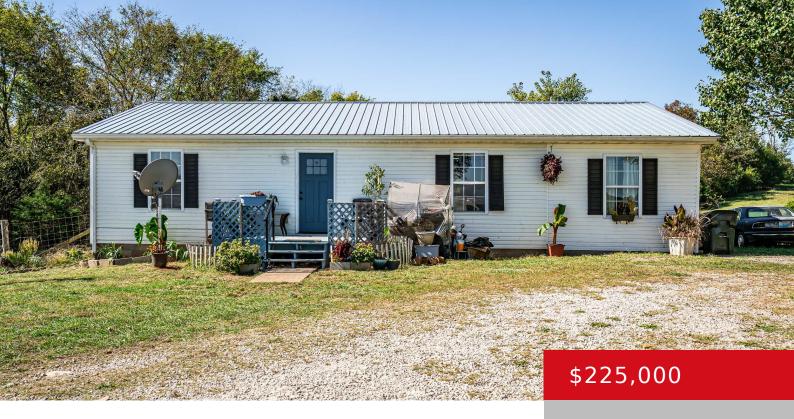

#### 1202 SANDSTONE RIDGE RD, BONNIEVILLE, KY 42713

http://zhomesre.com

Welcome to your peaceful country getaway! This 4-bedroom, 2bathroom home sits on a large lot, offering plenty of space for outdoor activities. The owner has been making small updates, so you can enjoy modern touches in a cozy setting. Looking to escape the city, this home gives you the best of country living. Don't miss [...]

- 4 beds
- 2 baths
- Single Family Residence
- Active
- 1400 sq ft

#### Basics

Type: Single Family Residence Bedrooms: 4 beds Area: 1400 sq ft Year built: 2007 Subdivision Name: NONE

Status: Active Bathrooms: 2 baths Lot size: 34412.4 sq ft County Or Parish: Hart Bathrooms Full: 2

# **Building Details**

Stories: 1 Fencing: None Construction Materials: Vinyl Siding

## **Amenities & Features**

Cooling: Central Air Utilities: Electricity Connected, Septic System Heating: Electric Electric: Residential Roof: Metal Basement: None

> Exterior Features: Porch Parking Features: None