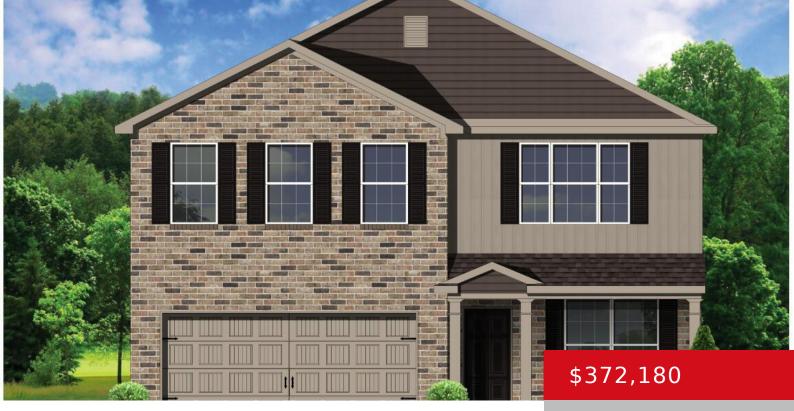

#### 12022 PARKVIEW TRACE DR, LOUISVILLE, KY 40229

http://zhomesre.com

This is a build-to-suit. Newbury Cross "B" floor plan. Other similar homes available. Call listing agent for details.

- 4 heds
- 3 baths
- Single Family Residence
- Pending
- 2719 sq ft

#### Basics

| Type: Single Family Residence | Status: Pending                             |
|-------------------------------|---------------------------------------------|
| Bedrooms: 4 beds              | Bathrooms: 3 baths                          |
| <b>Area: 2719</b> sq ft       | Lot size: 5944 sq ft                        |
| Year built: 2024              | Lot Features: Covt/Restr, Sidewalk          |
| County Or Parish: Jefferson   | Subdivision Name: PARKSIDE AT MT WASHINGTON |
| Bathrooms Full: 2             |                                             |