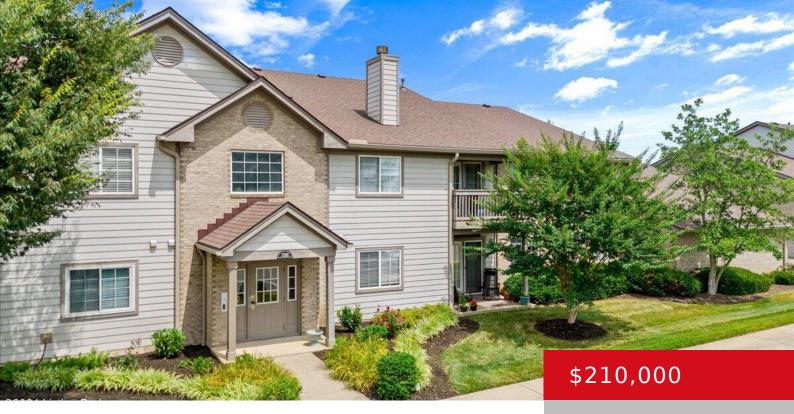

#### 1205 WINTER SPRINGS CT, 202, LOUISVILLE, KY 40243

http://zhomesre.com

Welcome to Swan Pointe in Middletown! Secured building, 2 bed, 2 full bath 2nd floor condominium with a 1-car attached garage, 1 assigned parking space & a locked separate storage. \*\*NEW HVAC IN 2023\*\* and \*NEWER ROOF\* Open concept, a gas fireplace, and a large balcony overlooking trees & green space below (not the parking [...]

- 2 beds
- 2 baths
- Condominium
- Active
- 1083 sq ft

#### Basics

Type: Condominium Bedrooms: 2 beds Area: 1083 sq ft Year built: 1999 County Or Parish: Jefferson Bathrooms Full: 2 Status: Active Bathrooms: 2 baths Lot size: 0 sq ft Lot Features: Sidewalk Subdivision Name: SWAN POINTE

# **Building Details**

Stories: 2, 2 Fencing: None Construction Materials: Wood Frame, Brk/Ven, Vinyl Siding Basement: None Electric: Residential Roof: Shingle Garage Spaces: 1

## **Amenities & Features**

Cooling: Central Air Exterior Features: Tennis Court, Balcony

**Association Amenities:** Storage, Clubhouse, Fitness Center, Pool

**Parking Features:** Attached, Entry Side, See Remarks