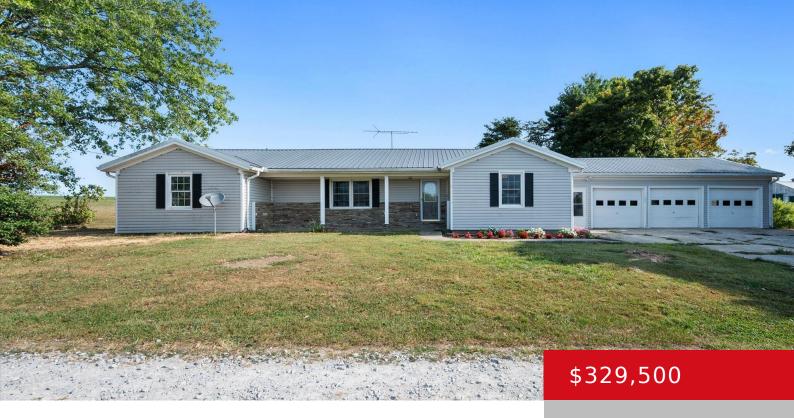

### 1208 STEVE WOOD RD, BAGDAD, KY 40003

http://zhomesre.com

Welcome home to your little piece of heaven. Sitting on 2.57 acres is this 2000 sq ft home with 3 car garage, is awaiting that new owner that will appreciate the country living atmosphere and charm. Home has had recent updates, fresh paint and ready for a new family. Offering 3 bedrooms, two full baths, [...]