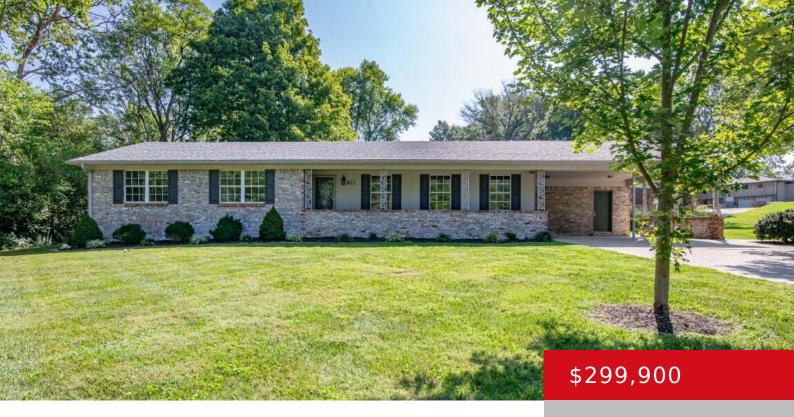

# 1209 JOHNSTOWN RD, ELIZABETHTOWN, KY 42701

http://zhomesre.com

Spacious Brick Ranch: 3 Beds, 2 Baths, Elizabethtown Gem This expansive brick ranch features 3 bedrooms, 2 baths, and sits on over half an acre of land. It features newer roof, and newer gutters, along with a fully remodeled kitchen with granite countertops. Also included is a generous backyard, a covered patio, and a carport. [...]

- 3 heds
- 2 haths
- Single Family Residence
- Active
- 1770 sq ft

#### **Basics**

**Type:** Single Family Residence

**Bedrooms: 3** beds **Bathrooms: 2** baths

**Area: 1770** sq ft **Lot size: 24829.2** sq ft

Year built: 1977 Lot Features: See Remarks

County Or Parish: Hardin Subdivision Name: CARDINAL CREEK