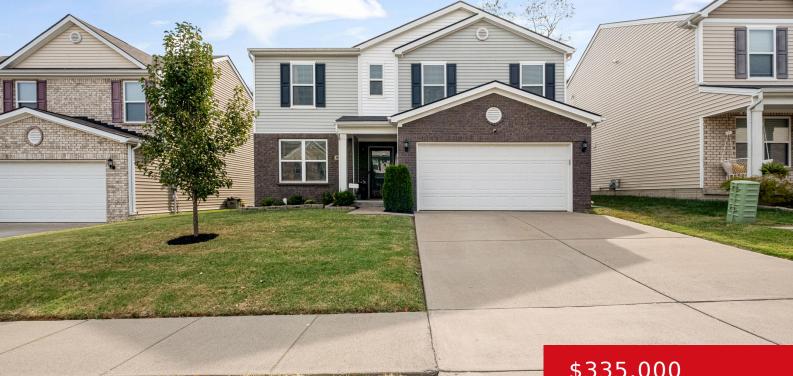

#### **12093 PARKVIEW TRACE DR, LOUISVILLE, KY** 40229

http://zhomesre.com

There is so much to love about this spacious 4 bedroom, 2.5 bath home with an attached garage and open floor plan nestled in the Woods of Penn Run neighborhood! The living area, dining area, and kitchen area all open to one another making an excellent space to entertain guests. A sliding glass door just [...]

#### \$335,000

#### Basics

Type: Single Family Residence Bedrooms: 4 beds Area: 2265 sq ft Year built: 2018 Subdivision Name: WOODS OF PENN RUN Status: Pending Bathrooms: 3 baths Lot size: 5662.8 sq ft County Or Parish: Jefferson Bathrooms Full: 2