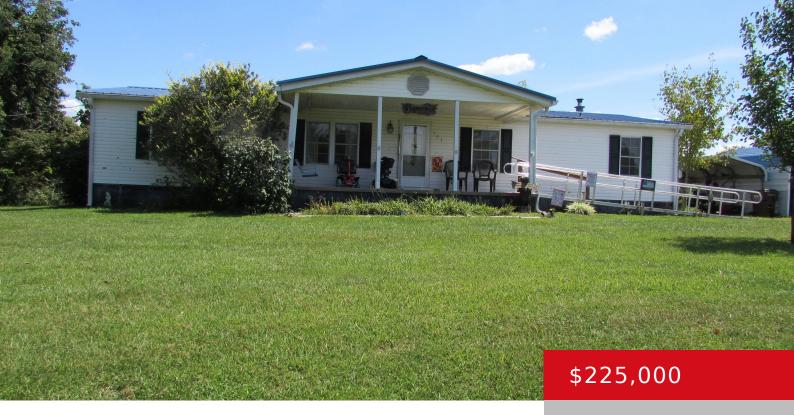

### 121 COOPER LN, MT EDEN, KY 40046

http://zhomesre.com

Peaceful, tranquil, private, beautiful are all adjectives that describe this wonderful place. Kick your shoes off on the front porch or relax on the back deck. Inside you find a very roomy split floor plan for primary bedroom privacy. Handicapped accessible. This is a must see!

#### **Basics**

**Type:** Single Family Residence

Bedrooms: 2 beds

**Area: 1601** sq ft **Year built:** 1994

County Or Parish: Spencer

**Bathrooms Full:** 2

**Status:** Active Under Contract

Bathrooms: 2 baths

# **Building Details**

Foundation Details: Crawl Space Stories: 1

Electric: Residential Roof: Metal

Construction Materials: Vinyl Siding Basement: None

## **Amenities & Features**

Cooling: Central Air Fireplaces Total: 1

Exterior Features: Out Buildings, Porch, Deck Utilities: Public Water

Parking Features: 2 Car Carport Heating: Electric