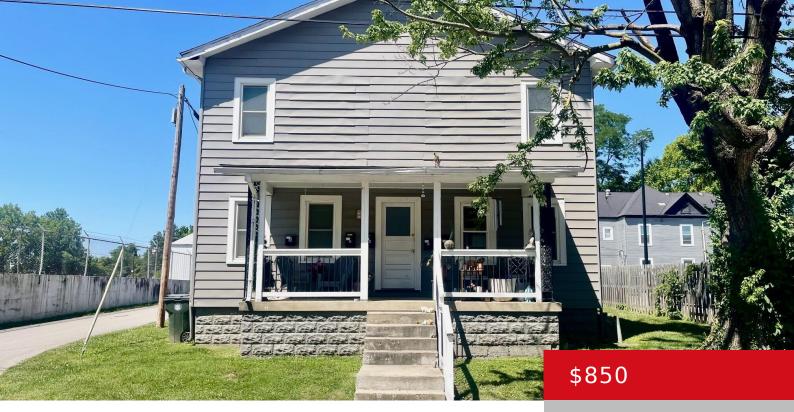

# 121 E 14TH ST, NEW ALBANY, IN 47150 http://zhomesre.com

Listed this 1-bedroom 1-bathroom second floor apartment comes with new flooring and paint throughout. Kitchen has new flooring, cabinets, countertops and appliances. Bathroom comes with new vanity, new toilet, new flooring and paint. Unit comes with central A/C, off street parking, Water is paid for tenant pays gas and electric.

## **Building Details**

Stories: 2, 2 Construction Materials: Vinyl Siding