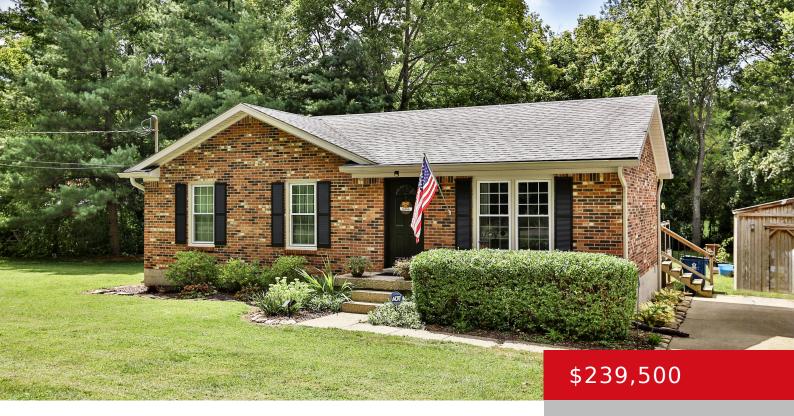

# 121 JEPTHA KNOB RD, SHELBYVILLE, KY 40065

http://zhomesre.com

Welcome to 121 Jeptha Knob Road, a charming all-brick ranch home nestled on a serene 1.107-acre lot in a peaceful, private setting on a dead-end road. This beautifully maintained property offers the perfect blend of comfort and style, with numerous updates and a tranquil environment. The home's exterior features newer windows, soffits, and gutters, all [...]

#### **Basics**

**Type:** Single Family Residence **Status:** Pending

Bedrooms: 3 beds

Area: 1175 sq ft

Lot size: 48221 sq ft

**Year built:** 1993 **County Or Parish:** Shelby

**Subdivision Name: NONE Bathrooms Full:** 1

## **Building Details**

Foundation Details: Crawl Space Stories: 1

Electric: Residential Fencing: None

Roof: Shingle Construction Materials: Brick

Basement: None

### **Amenities & Features**

**Cooling:** Central Air, Heat Pump **Exterior Features:** Out Buildings,

Deck

**Utilities:** Electricity Connected, Septic System, Public

Water

Heating: Heat Pump

Parking Features: Driveway