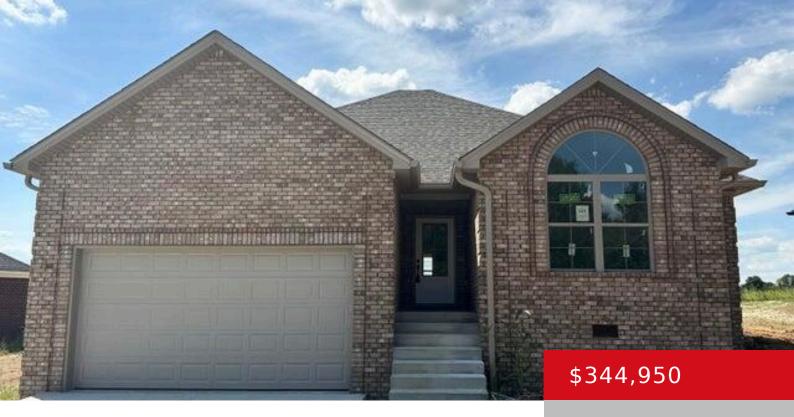

# 121 NEW ORLEANS CT, TAYLORSVILLE, KY 40071

http://zhomesre.com

- 3 heds
- 2 baths
- Single Family Residence
- Active
- 1440 sq ft

#### **Basics**

**Type:** Single Family Residence **Status:** Active

**Bedrooms: 3** beds **Bathrooms: 2** baths

**Area: 1440** sq ft **Lot size: 12196.8** sq ft

Year built: 2024 County Or Parish: Spencer

## **Building Details**

Foundation Details: Crawl Space Stories: 1

Electric: Residential Fencing: None

Roof: Shingle Construction Materials: Brick

**Garage Spaces:** 2 **Basement:** None

### **Amenities & Features**

**Cooling:** Central Air **Exterior Features:** Porch, Deck

**Utilities:** Public Water **Parking Features:** Attached, Driveway

**Heating:** Electric, Heat Pump