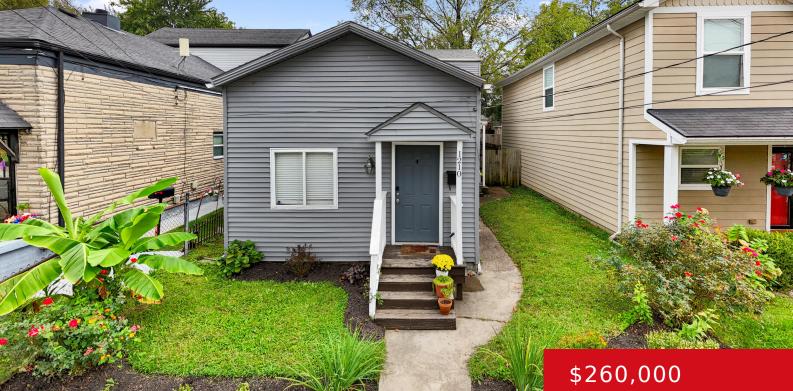

#### 1210 LEXINGTON RD, LOUISVILLE, KY 40204 http://zhomesre.com

Discover your dream home in a highly sought-after area! This beautifully updated 3-bedroom residence features 2 full baths and modern amenities throughout. (One of the bedrooms doesn't have a closet, but this was common practice when the home was built. The sellers are currently using it as a second living space) Enjoy a stylish living [...]

### Basics

Type: Single Family Residence Bedrooms: 3 beds Area: 1565 sq ft Year built: 1900 Subdivision Name: IRISH HILL Status: Active Bathrooms: 2 baths Lot size: 3145 sq ft County Or Parish: Jefferson Bathrooms Full: 2