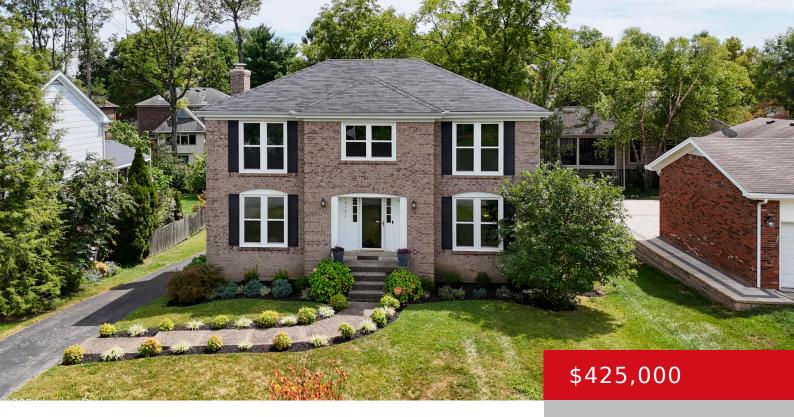

# 12102 GREENVALLEY DR, LOUISVILLE, KY 40243

http://zhomesre.com

Welcome to this beautifully updated 4-bedroom, 2.5-bathroom traditional two-story home in the sought-after Douglas Hills East neighborhood. 12102 Greenvalley Drive offers the perfect blend of classic style and modern conveniences, with thoughtful updates throughout. Upon entering, you'll be greeted by a formal living room, featuring solid hickory 3.5 inch hardwood flooring and fresh paint, creating [...]

#### **Basics**

**Type:** Single Family Residence **Status:** Active Under Contract

Bedrooms: 4 beds

Area: 2738 sq ft

Lot size: 9296 sq ft

Year built: 1981 Lot Features: Cul De Sac, Sidewalk

County Or Parish: Jefferson Subdivision Name: DOUGLASS HILLS

## **Building Details**

**Foundation Details:** Poured Concrete **Stories:** 2

**Electric:** Residential **Fencing:** Privacy, Partial

**Roof:** Shingle **Construction Materials:** Brk/Ven

Garage Spaces: 2 Basement: Finished, Walkout Finished

### **Amenities & Features**

**Cooling:** Central Air, Heat Pump Fireplaces Total: 1

Exterior Features: Tennis Court, Patio, Deck Utilities: Electricity Connected, Public Sewer,

**Public Water** 

**Association Amenities:** Playground, Pool **Parking Features:** Attached, Entry Rear, Lower