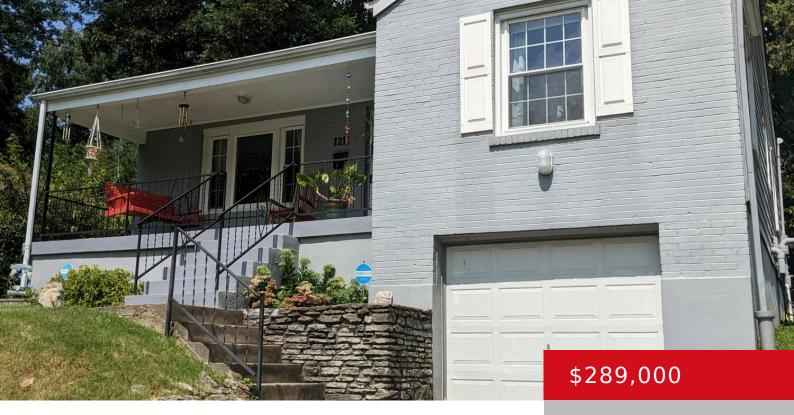

#### **1211 CURLEW AVE, LOUISVILLE, KY 40213** http://zhomesre.com

Beautiful, park side setting in historic Audubon Park! This cozy 3 bedroom, 1 1/2 half bath home sits in a quiet and private location surrounded by mature trees featuring a large fully fenced in backyard, eat in kitchen, hardwood flooring, dining room, waterproofed finished basement, 2 car attached garage, and a relaxing front porch area [...]

- 3 beds
- 2 baths
- Single Family Residence
- Active Under Contract
- 1765 sq ft

#### Basics

Type: Single Family Residence Bedrooms: 3 beds Area: 1765 sq ft Year built: 1951 Subdivision Name: NONE Status: Active Under Contract Bathrooms: 2 baths Lot size: 11325 sq ft County Or Parish: Jefferson Bathrooms Full: 1

#### **Building Details**

| Foundation Details: Poured Concrete | Stories: 1                                                           |
|-------------------------------------|----------------------------------------------------------------------|
| Electric: Residential               | Fencing: Full, Chain Link                                            |
| Roof: Shingle                       | <b>Construction Materials:</b> Aluminum Siding, Wood<br>Frame, Brick |
| Garage Spaces: 2                    | <b>Basement:</b> Outside Entry, Partially finished, Walkout Part Fin |

## **Amenities & Features**

Cooling: Central Air

**Utilities:** Electricity Connected, Fuel:Natural, Public Sewer, Public Water

Heating: Forced Air, Natural Gas

Exterior Features: Patio, Porch

**Parking Features:** Off-Street Parking, Attached, Entry Front, Lower Level, Driveway