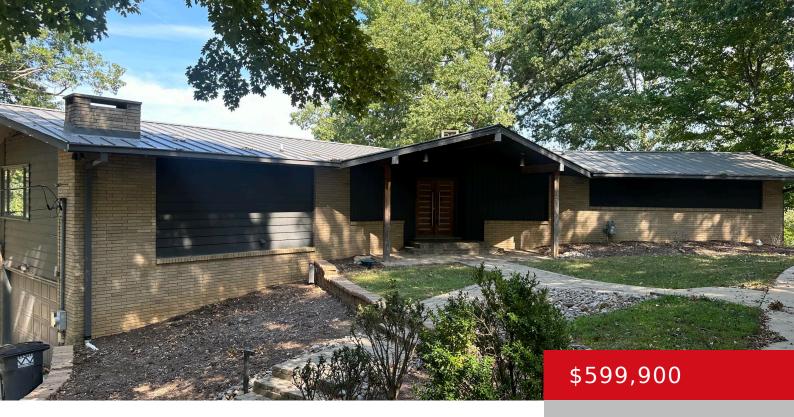

# 1212 LAKESHORE PKWY, BRANDENBURG, KY 40108

http://zhomesre.com

If you are looking for a home that has ample space inside and out for your family and amazing lake views and easy lake access then you will want to come see this house. This stunning home has possibly one of the best panoramic views of Doe Valley Lake from every angle inside and out. [...]

#### **Basics**

**Type:** Single Family Residence

Bedrooms: 4 beds Area: 3647 sq ft

Year built: 1965

**County Or Parish:** Meade

**Bathrooms Full: 2** 

Status: Pending

Bathrooms: 4 baths

## **Building Details**

**Foundation Details:** Poured Concrete **Stories:** 1

**Electric:** Residential **Fencing:** None

Roof: Metal Construction Materials: Other/NA, Brick

Garage Spaces: 4 Basement: Finished, Walkout Finished