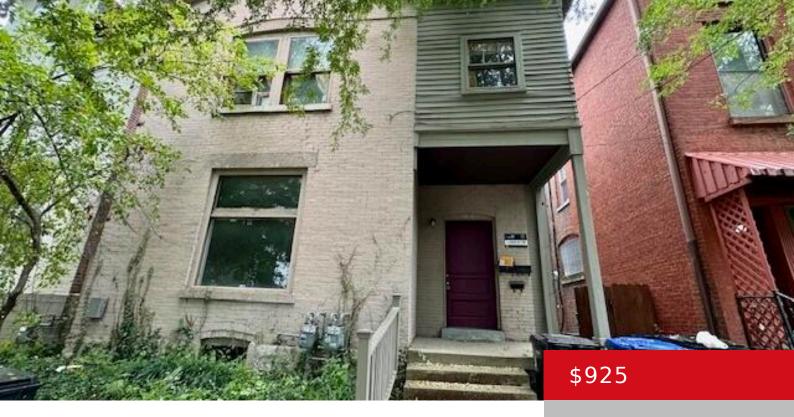

### 1212 S FLOYD ST, 1, LOUISVILLE, KY 40208

http://zhomesre.com

This 1-bedroom 1-bathroom first-floor duplex apartment in Historic Old Louisville features beautiful hardwood floors throughout. The unit offers a secured front entrance for added security, central A/C, and comes with an oven and fridge included. \$500 pet fee, plus a \$30 monthly pet fee per pet, two pet maximum.

- 1 bed
- 1 bath
- Apartment
- Active
- 750 sq ft

#### **Basics**

**Type:** Apartment **Status:** Active

**Bedrooms: 1** bed **Bathrooms: 1** bath

**Area: 750** sq ft **Lot size: 85072680** sq ft

County Or Parish: Jefferson Subdivision Name: OLD LOUISVILLE