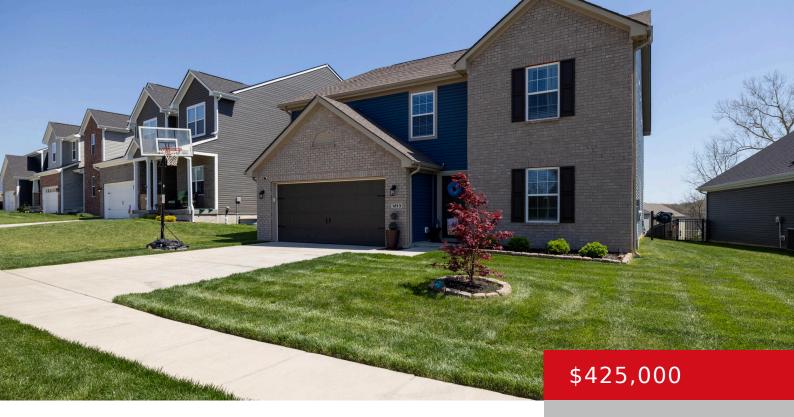

# 1213 JOHNSON RIDGE RD, LOUISVILLE, KY 40245

http://zhomesre.com

Experience luxury living in this spacious 4BD/3BA home, boasting an expansive 3,399 sq ft open floor plan. The modern kitchen and multiple entertainment areas are bathed in natural light, perfect for gatherings. This home features the largest floor plan in the neighborhood and close to \$40,000 in upgrades, including a sunroom, granite countertops, and more. [...]

#### **Basics**

**Type:** Single Family Residence Status: Active

Bedrooms: 4 beds

Area: 3399 sq ft

Lot size: 6969.6 sq ft

Year built: 2023 County Or Parish: Jefferson

**Subdivision Name:** THE OVERLOOK AT EASTWOOD **Bathrooms Full:** 2