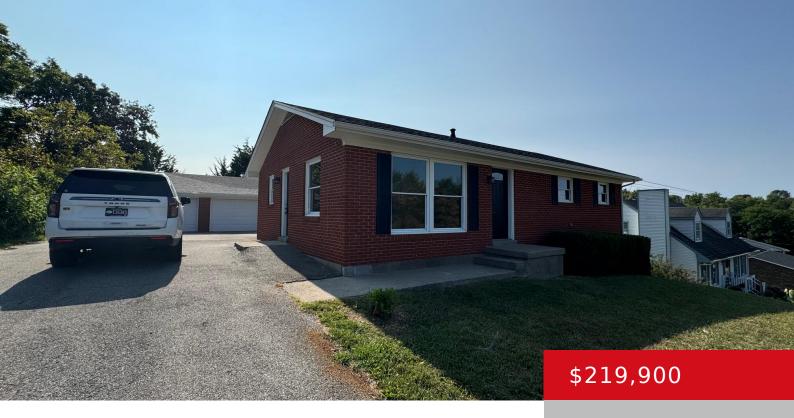

### 1217 LYNDON LN, RADCLIFF, KY 40160

http://zhomesre.com

Completely remodeled with amazing features! Adorable ranch style home with full basement and detached garage.

- 3 heds
- 1 hath
- Single Family Residence
- Active
- 1092 sq ft

#### **Basics**

**Type:** Single Family Residence **Status:** Active

**Bedrooms: 3** beds **Bathrooms: 1** bath

**Area: 1092** sq ft **Lot size: 12196.8** sq ft

Year built: 1961 County Or Parish: Hardin

**Subdivision Name:** PLANTATION ACRES **Bathrooms Full:** 1

# **Building Details**

**Stories:** 1 **Electric:** Residential

**Roof:** Shingle **Construction Materials:** Brick

**Garage Spaces:** 2 **Basement:** Unfinished