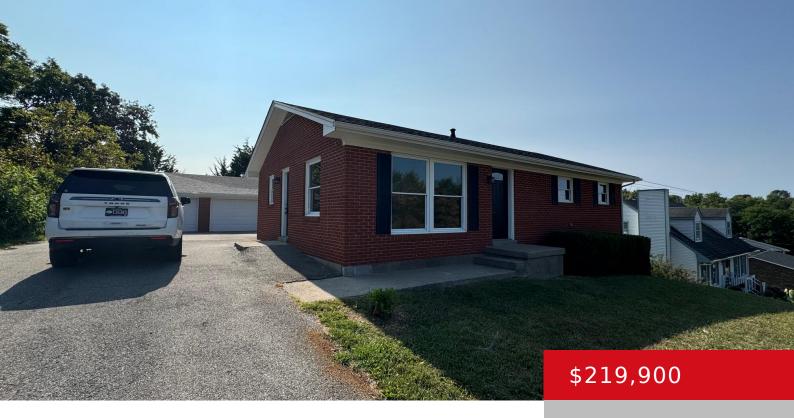

# 1217 LYNDON LN, RADCLIFF, KY 40160

http://zhomesre.com

Adorable brick ranch with full basement and detached garage.

- 3 heds
- 1 hath
- Single Family Residence
- Pending
- 1092 sq ft

### **Basics**

**Type:** Single Family Residence **Status:** Pending

Bedrooms: 3 beds Bathrooms: 1 bath

**Area: 1092** sq ft **Lot size: 12196.8** sq ft

Year built: 1961 County Or Parish: Hardin

**Subdivision Name:** PLANTATION ACRES **Bathrooms Full:** 1

# **Building Details**

**Stories:** 1 **Electric:** Residential

Roof: Shingle Construction Materials: Brick
Garage Spaces: 2 Basement: Unfinished, Walk-up